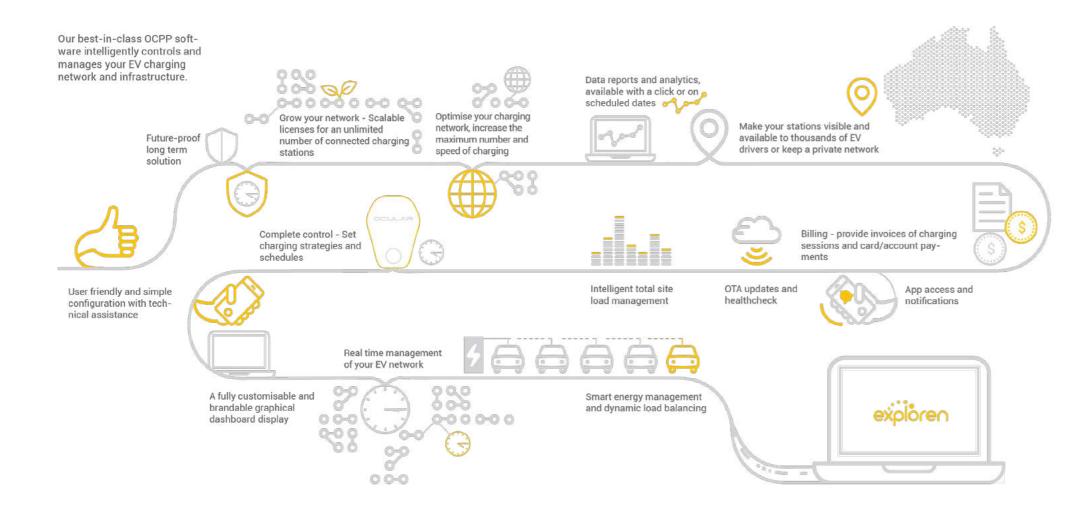

# **About Exploren**

Exploren is a software suite that gives partners a complete management tool to run EV charging operations. By using Exploren, partners gain the ability to:

- Manage and monitor your EV charging network via the online platform or Mobile App
- Allow your customers to find your chargers through the online platform or Mobile App
- Accept payments
- Get real-time historical reports

Equipped with all the features you need