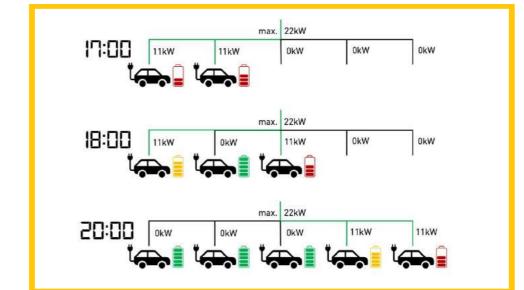

#### **Dynamic Load & Management**

Exploren has the capability to group charging stations to apply dynamic load management rules. An intelligent algorithm manages the load on the charging stations within the group to ensure optimal load distribution while not exceeding the maximum limits for the group

EV charging stations consume a large amount of power in a long period of time when in use. Load Management is therefore a critical safety feature protect the properties' electrical infrastructure whilst maintaining efficient and optimal operation of the charging infrastructure.

Unlike any other brands on the market, the Exploren software platform allows for Dynamic Load Management and the option of advanced active load control as an upgrade.

Charge Your Way

Thank you!