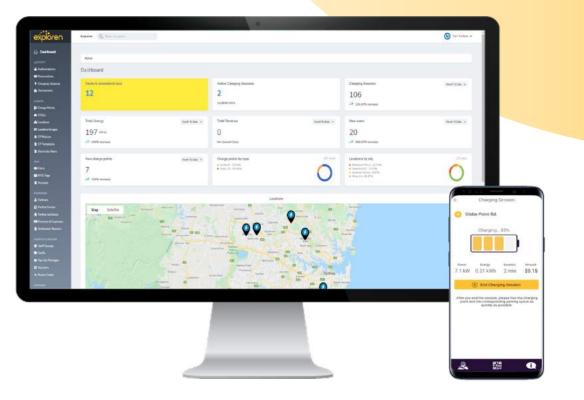

#### **Charging Sessions & Payments**

Real-time and historical overview of charging sessions and payments is available in the Exploren back end and accessible by the partner.

Partners can filter, search and view details for each charging session or any other activity in your network (reservations, authorizations, payments).

#### **View Your Assets Performance**

Apowerful reporting tool with visual data presentation allows for running reports on a variety of metrics such as energy (kWh), revenue, users behaviour, etc.

The Analytics tool allows you to compare data from different periods, filter by criteria (e.g. type of charge point), the location, and more.