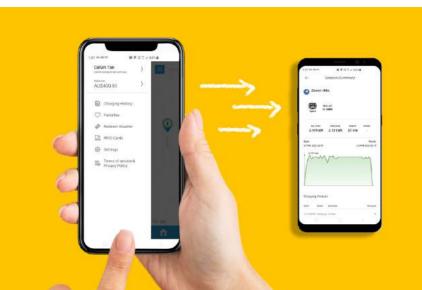

# **User Friendly**

**Automated User On-boarding** 

The user signup process is fully automated through the Exploren mobile app. Based on your requirements user verification can be done via SMS and/or e-mail activation.

Exploren requires user profiles to be completed and verified via email and/or phone in order to access certain functionalities.

Easily see all history, charging logs and settings from the App.