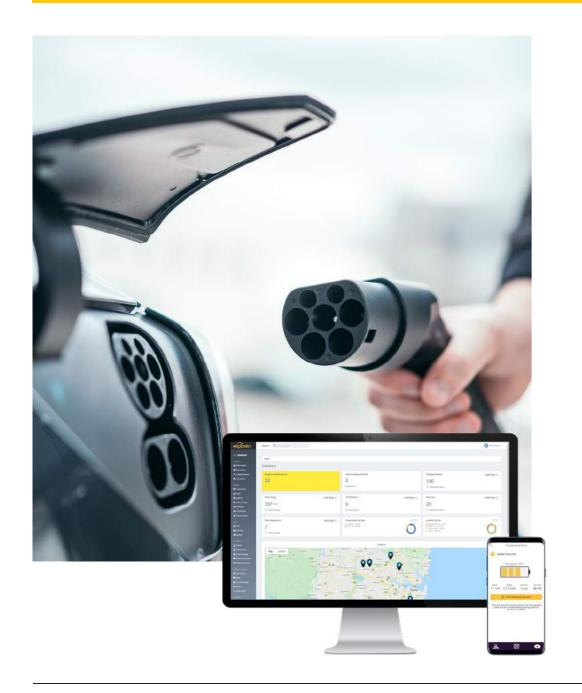

#### **Charging Sessions & Payments**

Real-time and historical overview of charging sessions and payments is available in the Exploren back end and accessible by the partner.

Partners can filter, search and view details for each charging session or any other activity in your network (reservations, authorizations, payments).

#### Locations

Manage locations and setup geographic coordinates with an easy map picker.

For each location, partners can set up one or more charging zones in the case of multi-story parking.

Locations are presented with a separate pin on the map in the EV drivers' app. The pin is positioned according to the location's geographic coordinates.

#### Tariffs

Flexible tariffs management and setup options.

Partners can create tariffs based on kWh, duration (per minute), define special pricing for specific user groups.

Tariffs are applied per EVSE (charge point connector), allowing for location-based pricing.