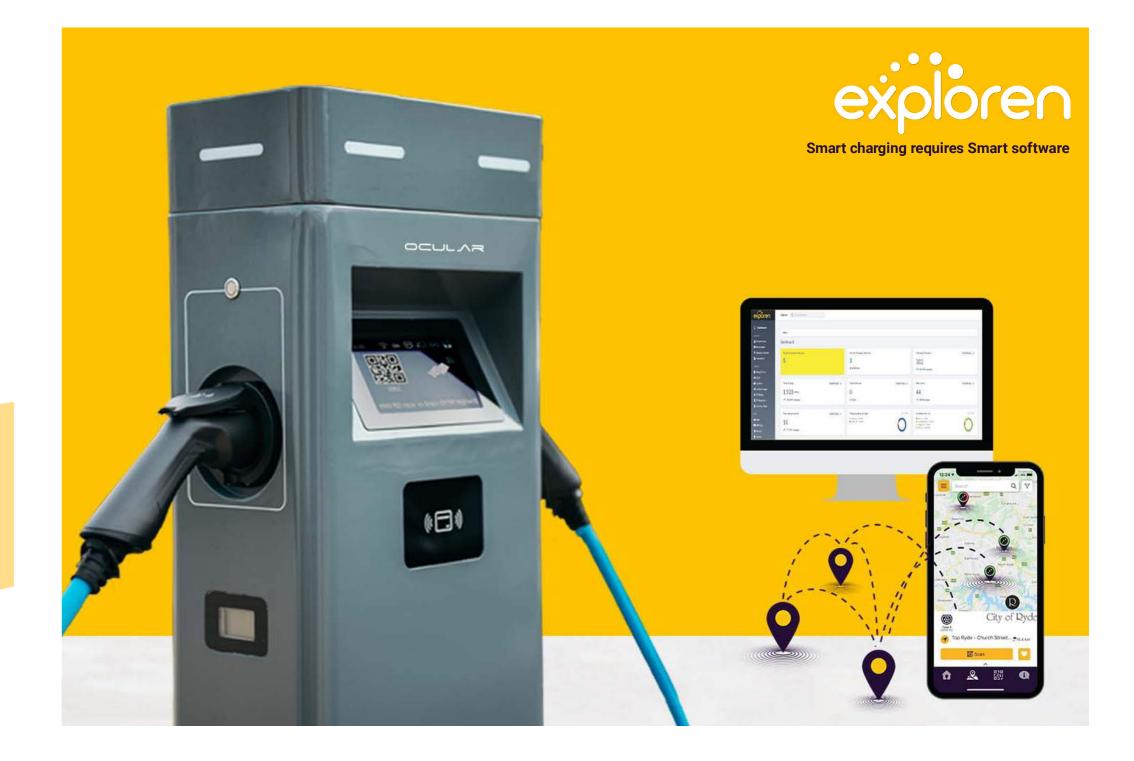

### **Operational Backend**

#### **Charging Stations**

Any OCPP Charging Station can be connected to the Exploren Network, and managed and controlled remotely.

Exploren can manage the following:

- OCPP connection
- · Dynamic load management
- Monitoring & Auto-Recovery
- Remote functions:

Reset / Start / stop session.

Firmware update.

Run diagnostic report, trigger OCPP message, unlock a stuck connector and many more.

Charge Your Way

Charge Your Way

# **Operational Backend**

**Uptime Monitoring & Recovery** 

Uptime of partners' charge points is actively monitored by Exploren.

Exploren operates with an intelligent Auto-recovery system in place, which attempts to resolve any faults with a success rate of up to 90%.