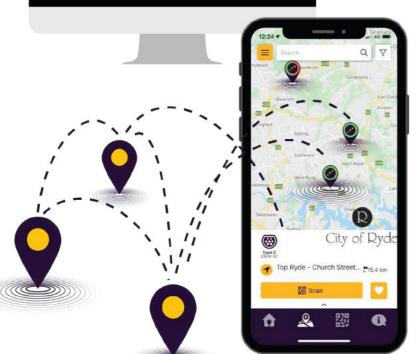

#### Locations

Manage locations and setup geographic coordinates with an easy map picker.

For each location, partners can set up one or more charging zones in the case of multi-story parking.

Locations are presented with a separate pin on the map in the EV drivers' app. The pin is positioned according to the location's geographic coordinates.