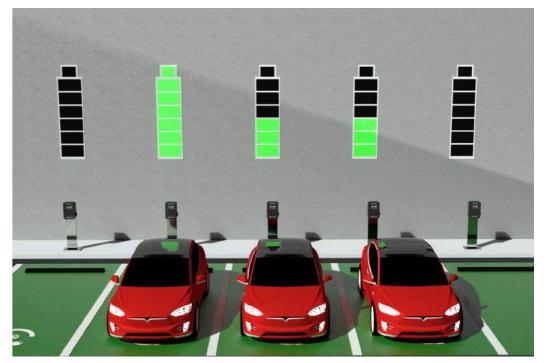

#### **Dynamic Load & Management**

Exploren has the capability to group charging stations to apply dynamic load management rules. An intelligent algorithm manages the load on the charging stations within the group to ensure optimal load distribution while not exceeding the maximum limits for the group

EV charging stations consume a large amount of power in a long period of time when in use. Load Management is therefore a critical safety feature protect the properties' electrical infrastructure whilst maintaining efficient and optimal operation of the charging infrastructure.