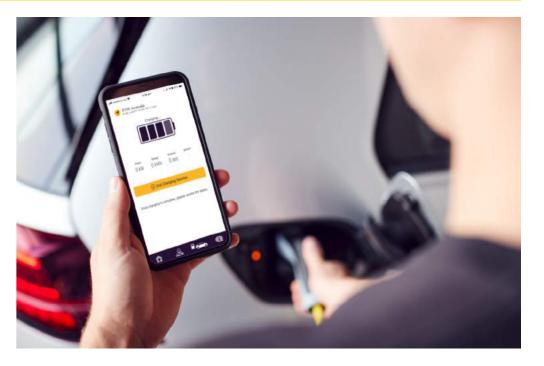

# **User Friendly**

- **Accept Payments Directly**
- Scan QR code instead of finding your charger on an App.
- Payments can be accepted with credit/debit card or PayPal.
- Pre-paid model with optional auto top-up of balance.
- Corporate billing users bill their charging fees to the partner and the company pays in bulk at the end of the month.
- Virtually any model is supported and can be configured to match your business requirements.

# **User Friendly**

**Automated User On-boarding** 

The user signup process is fully automated through the Exploren mobile app. Based on your requirements user verification can be done via SMS and/or e-mail activation.

Exploren requires user profiles to be completed and verified via email and/or phone in order to access certain functionalities.

Easily see all history, charging logs and settings from the App.