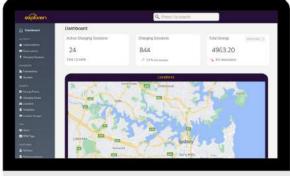

#### **Charging Sessions & Payments**

Real-time and historical overview of charging sessions and payments is available in the Exploren back end and accessible by the partner.

Partners can filter, search and view details for each charging session or any other activity in your network (reservations, authorizations, payments).

#### Locations

Manage locations and setup geographic coordinates with an easy map picker.

For each location, partners can set up one or more charging zones in the case of multi-story parking.

Locations are presented with a separate pin on the map in the EV drivers' app. The pin is positioned according to the location's geographic coordinates.